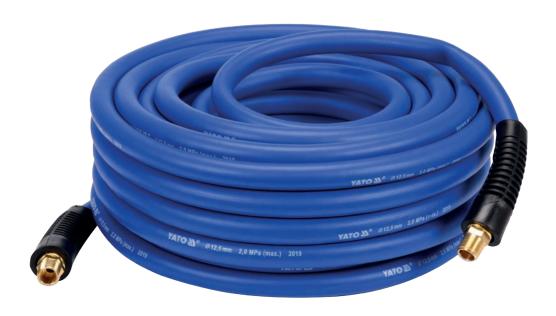

## Pneumatic hoses

Hybrid compressed air hoses, necessary for the supply of pneumatic tools. Useful in every workshop and production plant.

- very flexible, resistant to high and low temperatures, stretching, abrasion and aggressive chemicals
- blue color makes it easier to find them in the workshop
- · forged with standard threaded connections

2.0 MPa (max.)

PVC NBR

G1/4

| YATO 🔼   | Ø (mm) | (m) |
|----------|--------|-----|
| YT-24230 | 6.5    | 10  |
| YT-24231 | 6.5    | 20  |
| YT-24232 | 6.5    | 30  |
| YT-24233 | 8.0    | 10  |
| YT-24234 | 8.0    | 20  |
| YT-24235 | 8.0    | 30  |

G3/8

| YATO 🔼   | Ø (mm) | (m) |
|----------|--------|-----|
| YT-24236 | 12.5   | 10  |
| YT-24237 | 12.5   | 20  |
| YT-24238 | 12.5   | 30  |