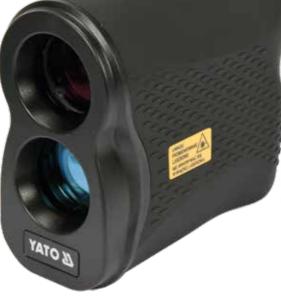

## Laser rangefinder YT-73129

Innovative laser rangefinder for measurements of distances of up to 900 m, as well as heights and velocities of objects being observed. Recommended for tourists, athletes, hunters and golfers.

- measuring range: 5-900 m (accuracy: +/-1 m)
- angle measuring range: 60° (accuracy: +/-1°)
- velocity measuring range: 0-300 km/h (accuracy: +/-5 km/h)
- wavelength: 905 nm
- telescope magnification: 6x
- telescope with display allowing for easy and fast measurement
- durable, resistant IP54 casing (protection against dust and dripping)
- mountable on a tripod
- high-end surface finishing
- light and handy (weight: 172 g, dimensions: 105 x 82 x 43 mm)
- powered by 2 AAA batteries
- handy bag