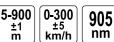

- measuring range: 5-900 m (accuracy: +/-1 m)
- angle measuring range: 60° (accuracy: +/-1°)
- velocity measuring range: 0-300 km/h (accuracy: +/-5 km/h)
- wavelength: 905 nm
- telescope magnification: 6x
- telescope with display allowing for easy and fast measurement
- durable, resistant IP54 casing (protection against dust and dripping)
- mountable on a tripod
- high-end surface finishing
- light and handy (weight: 172 g, dimensions: 105 x 82 x 43 mm)
- powered by 2 AAA batteries
- handy bag