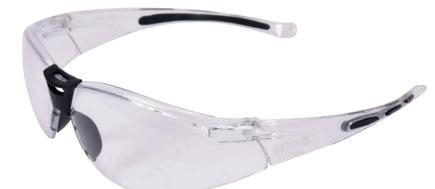

## Safety glasses

For eye protection during manual and mechanical operations, such as grinding, drilling, chiselling, etc.

- glasses made of durable polycarbonate
- colourless
- they fulfil the requirements of EN 166 standard

## YT-73632

- optical class: 1 (the highest quality of visual field, recommended for continuous work)
- mechanical strength: S (they endure the steel particle blow of diameter of 2 mm, mass of 43 g and speed of 12 m/s)
- regulated arm length

YATO 3 YT-73632