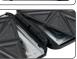

## Sandwich maker 3 in 1 67522

Sandwich maker with three interchangeable plates: for toast, waffles and grill. The non-stick plate ensures even toasting and easy removal of food from the hob.

- power: 1300 W
- non-stick, easy-to-clean plate
- the possibility to open the plates of the sandwich maker flat allows for toasting on 2 plates at the same time

LIND

- plate size: 26 x 22 cm
- sandwich maker dimensions: 35.5 x 28 x 9 cm
- push-to-open lid
- control lights
- non-heating handle
- fat drain hole during grilling
- non-slip feet
- · easily removable plates
- 70 cm long cable
- can be stored upright
- colour: black with stainless steel elements