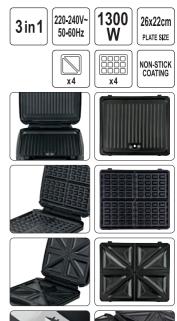

## Sandwich maker 3 in 1 67522

Sandwich maker with three interchangeable plates: for toast, waffles and grill. The non-stick plate ensures even toasting and easy removal of food from the hob.

- power: 1300 W
- non-stick, easy-to-clean plate
- the possibility to open the plates of the sandwich maker flat allows for toasting on 2 plates at the same time

LIND

- plate size: 26 x 22 cm
- sandwich maker dimensions: 35.5 x 28 x 9 cm
- push-to-open lid
- control lights
- non-heating handle
- fat drain hole during grilling
- non-slip feet
- · easily removable plates
- 70 cm long cable
- can be stored upright
- colour: black with stainless steel elements