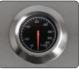

## **Gas-fired grills**

Professional gas-fired grills for preparing food outdoors.

- burners of 3.2 kW each
- a cover with a thermometer for faster grilling and shielding the grill from the wind
- piezoelectrical igniter in the knobs
- cast iron grate
- enameled heating grate
- steel bowl resistant to high temperatures
- · drip tray for the fat removed for easy cleaning
- side shelves and a cabinet for grill accessories
- sturdy design with stainless steel elements
- 4 wheels, including 2 rotating ones with a brake
- possibility of buying a gas reducer with Vorel hose (99670, 99671)