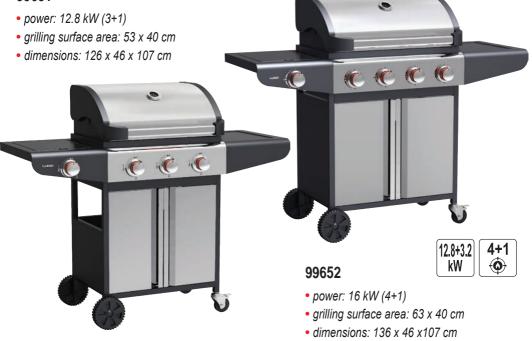

## **Gas-fired grills**

Professional gas-fired grills for preparing food outdoors.

- burners of 3.2 kW each
- a cover with a thermometer for faster grilling and shielding the grill from the wind
- piezoelectrical igniter in the knobs
- cast iron grate
- enameled heating grate
- steel bowl resistant to high temperatures
- · drip tray for the fat removed for easy cleaning
- side shelves and a cabinet for grill accessories
- sturdy design with stainless steel elements
- 4 wheels, including 2 rotating ones with a brake
- possibility of buying a gas reducer with Vorel hose (99670, 99671)

## 99651

|   | - X |   |   |
|---|-----|---|---|
|   |     | _ |   |
|   | _   | _ |   |
|   | _   | _ |   |
|   | _   | _ |   |
|   | _   | _ | _ |
| _ | _   | _ | _ |
|   | _   | _ | _ |
| _ | _   | _ | _ |
|   | _   | _ | _ |
|   | _   | _ | _ |
|   |     | _ | _ |
| _ |     | - | _ |
|   |     | _ |   |
|   |     | _ | _ |
|   | _   | _ |   |