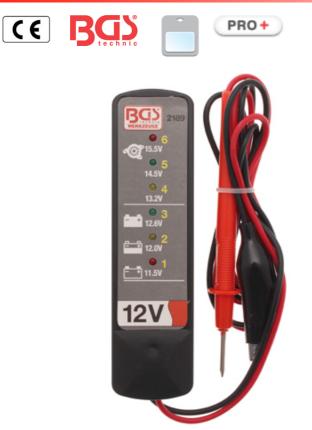

## Battery and Alternator Tester (Art. 2189)

- for fault diagnosis of 12V battery and charging systems
- easy to use, just connect and check indicator lights
- LED's are electronically controlled
- 3 LED's for battery test:
- LED red = battery empty or defective
- LED yellow = battery OK
- LED green = battery very good
- 3 more LED's for alternator test:
- LED green = charging system OK
- LED yellow = charging system OK
- (maximum charging voltage)
- LED red = charging system is not OK
- (it may damage the battery
- and other parts of the electric system)