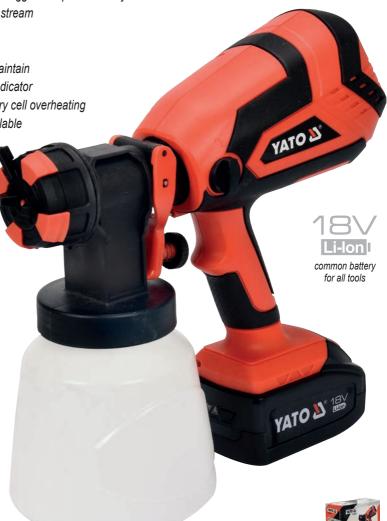

## Cordless paint sprayer

YT-82765

Paint sprayer with high flow and efficiency, intended for oil, acrylic, emulsion and primer paints, impregnates.

• high flow: up to 1 l/min

• on/off switch in the pistol trigger with paint flow adjustment

width adjustment of the stream

• paint tank capacity: 1 l

• nozzle: 2.2 mm

very easy to use and maintain

4-step battery charge indicator

protection against battery cell overheating

 spare batteries are available with capacities of 2 Ah (YT-82842),

3 Ah (YT-82843) and 4 Ah (YT-82844)

Set

- paint sprayer

- Li-Ion 18 V 4 Ah battery

quick charger(2 h for a 4 Ah battery)

- viscometer

18 V

4.0 Ah

2h

Ø 2.2 mm

1.0 1000 ml