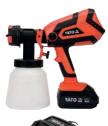

## Cordless paint sprayer

YT-82765

Paint sprayer with high flow and efficiency, intended for oil, acrylic, emulsion and primer paints, impregnates.

• high flow: up to 1 l/min

• on/off switch in the pistol trigger with paint flow adjustment

width adjustment of the stream

• paint tank capacity: 1 l

• nozzle: 2.2 mm

very easy to use and maintain

4-step battery charge indicator

protection against battery cell overheating

 spare batteries are available with capacities of 2 Ah (YT-82842),

3 Ah (YT-82843) and 4 Ah (YT-82844)

Set

- paint sprayer

- Li-Ion 18 V 4 Ah battery

quick charger(2 h for a 4 Ah battery)

- viscometer

18 V

4.0 Ah

2h

Ø 2.2 mm

1.0 1000 ml