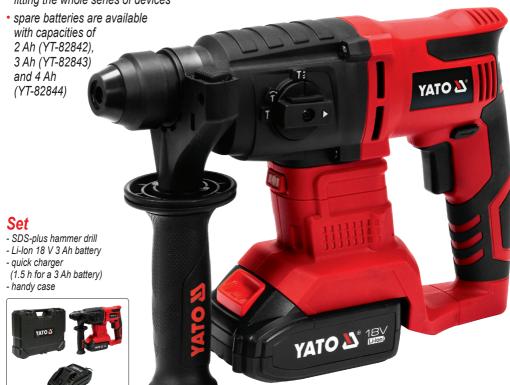

## YT-82770

A lightweight and ergonomic hammer drill with the chiseling function. Thanks to its low weight, short body and power supplied from a resilient battery, it is excellent for using during installation of suspended ceilings and serial drilling in concrete. Recommended for fitters and electricians.

- 3 functions: drilling, impact drilling and chiseling
- high efficiency per single battery charge
  (60 openings in concrete for standard 6 x 40 mm rawlplugs)
- SDS-plus quick chuck system
- strong body made of polyamide reinforced with glass fibre
- · 4-step battery charge indicator
- protection against battery cell overheating
- 18 V system operation on a common battery, fitting the whole series of devices