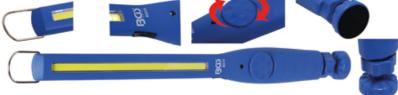

## COB LED Working Light, ultra flat (Art. 85319)

- ensures equal illumination of the work area
- especially suitable for narrow places
- thanks to small dimensions
- COB LED power: max. 15W
- brightness continously adjustable though control knob
- working time (max. brightness): approx. 2.5 hours
- working time (reduced brightness): approx. 12 hours
- swivel base with powerful magnet
- swivel hanging hook
- battery: 2200 mAh Li-Ion
- charging time: approx. 4 hours
- charging indicator LED
- USB charger, DC 5V 1000 mA