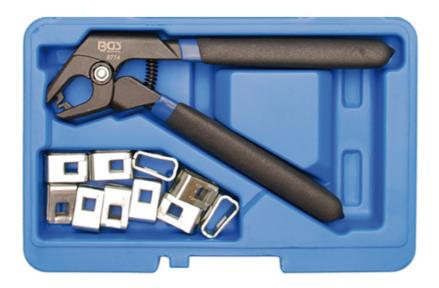

## 11-piece Fixing Clamp Set (Art. 8774)

- for fast and easy fixing during glueing and welding of sheet metal parts
- for time- and cost-saving body work
- the economical alternative to conventional locking pliers with advantage in size
- re-adjustment of sheet metal is possible at any time
- pliers in an angled shape allow access even in difficult places such as door pillars, quarter window
- includes 10 universal steel clamps
- clamp opening: 0 to 5 mm