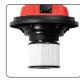

• features a HEPA filter that improves the motor's durability

· leaf blower function, which is also useful for cleaning the carpenter tools of dust and removing dirt from places that are difficult to access

IPX4

max. 2000 W

**POWER** SOCKET

HEPA filter

Metal clamps

Wet cleaning

Dry cleaning