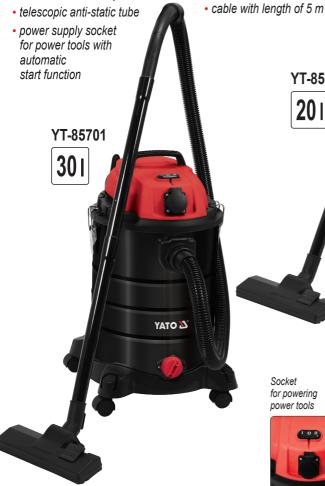

· metal housing and fastenings

can be used with or without a bag

Socket for powering

**20**1

YT-85700

W

18

kPa

IPX4

max. 2000 W

**POWER** SOCKET

HEPA filter

Metal clamps

Wet cleaning

Dry cleaning