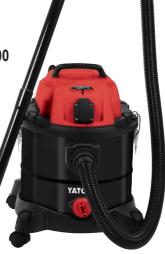

## Workshop vacuum cleaners

Powerful vacuum cleaners for use at construction sites, in workshops and during renovations and craft works.

- · high suction force and power that allows long time of working
- two-step power adjustment
- can be used for dry and wet cleaning

· metal housing and fastenings

can be used with or without a bag

Socket for powering

**20**1

YT-85700

W

18

kPa