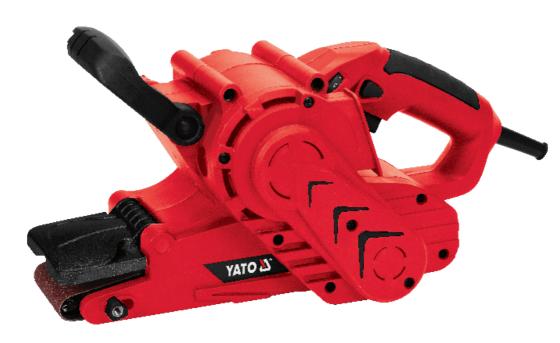

## Belt sander

## YT-82240

Compact belt sander designed for sanding wooden, metal and plastic elements. It is ideal for surface finishing, removal of corrosion, varnish and paint. The narrow front roller is perfect for working in confined spaces, e.g. balusters, balustrades, fence rails, garden furniture.

230-240V~ 50Hz

- tilting front cover enables sanding of hard-to-reach surfaces
- smooth adjustment of the belt movement enables to adjust the appropriate grinding speed to the processed surface
- external access to carbon brushes facilitates their control and quick replacement
- drive on V-ribbed belt
- small dimensions facilitate work in uncomfortable positions, e.g. over head or outstretched hands
- adjustable non-slip additional handle makes work easier