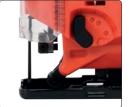

- U-type blade
- smooth speed control 500-3100 rpm
- locking button during continuous operation
- the pendulum function significantly increases the speed of rectilinear work (I-III position) or cutting in a circle (position 0), when the saw blade makes only vertical movement
- maximum cutting depth: wood: 65 mm, steel: 6 mm
- even and durable steel foot
- transparent blade guard
- 3 m long rubber cable
- included blade, wrench, guide, spare brushes
- the possibility of using the blades: YT-3435, YT-3440-YT-3444