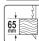

- U-type blade
- smooth speed control 500-3100 rpm
- locking button during continuous operation
- the pendulum function significantly increases the speed of rectilinear work (I-III position) or cutting in a circle (position 0), when the saw blade makes only vertical movement
- maximum cutting depth: wood: 65 mm, steel: 6 mm
- even and durable steel foot
- transparent blade guard
- 3 m long rubber cable
- included blade, wrench, guide, spare brushes
- the possibility of using the blades: YT-3435, YT-3440-YT-3444