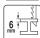

- U-type blade
- smooth speed control 500-3100 rpm
- locking button during continuous operation
- the pendulum function significantly increases the speed of rectilinear work (I-III position) or cutting in a circle (position 0), when the saw blade makes only vertical movement
- maximum cutting depth: wood: 65 mm, steel: 6 mm
- even and durable steel foot
- transparent blade guard
- 3 m long rubber cable
- included blade, wrench, guide, spare brushes
- the possibility of using the blades: YT-3435, YT-3440-YT-3444