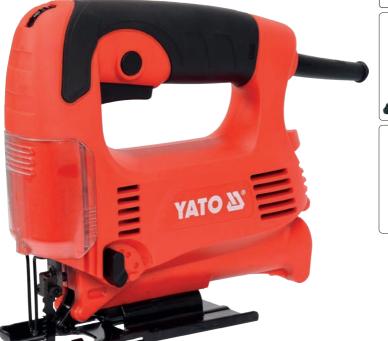

## Low-vibration jigsaw

## YT-82274

Jigsaw with vibration damping system that significantly increases the comfort of work. It enables to cut round and irregular holes. Moreover, it allows plunge cutting and long straight cutting with perpendicular edges.

- U-type blade
- smooth speed control 500-3100 rpm
- locking button during continuous operation
- the pendulum function significantly increases the speed of rectilinear work (I-III position) or cutting in a circle (position 0), when the saw blade makes only vertical movement
- maximum cutting depth: wood: 65 mm, steel: 6 mm
- even and durable steel foot
- transparent blade guard
- 3 m long rubber cable
- included blade, wrench, guide, spare brushes
- the possibility of using the blades: YT-3435, YT-3440-YT-3444