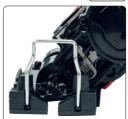

230V~ 50Hz

BLADE

- made of steel and duralumin castings, which significantly increase the tool's durability
- it easily cuts dry and wet hardwood, and even 12 mm HEA/HEB I-beams (with a wall thickness of 12 mm)
- it is perfect for cutting sheet metal and cellular polycarbonate or sandwich panels
- · chip blowing function
- foot cover (made of PVC) protects surfaces from scratches

- the pendulum function significantly increases the speed of rectilinear work (I-III position) or cutting in a circle (position 0), when the saw blade makes only vertical movement
- flat and durable base
- tool-free adjustment of cutting angle
- maximum cutting depth: steel: 10 mm, plastic: 20 mm, wood: 130 mm
- packed in a suitcase
- strong rubber cable with a length of 3 meters
- the set includes blade, blade guard, wrench, guide
- the possibility of using the following blades: YT-3400-YT-3405, YT-3407-YT-3410, YT-3417, YT-3445