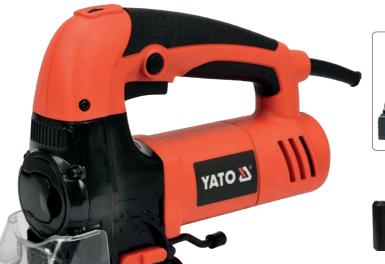

## YT-82273

Professional jigsaw designed for precise circular and straight cuts. The unique vibration damping system causes that vibrations are almost imperceptible by the user – therefore, the work is safe and comfortable. It enables to cut round and irregular holes. Moreover, it allows plunge cutting and long straight cutting with perpendicular edges.

230V~ 50Hz

BLADE

- made of steel and duralumin castings, which significantly increase the tool's durability
- it easily cuts dry and wet hardwood, and even 12 mm HEA/HEB I-beams (with a wall thickness of 12 mm)
- it is perfect for cutting sheet metal and cellular polycarbonate or sandwich panels
- · chip blowing function
- foot cover (made of PVC) protects surfaces from scratches

- the pendulum function significantly increases the speed of rectilinear work (I-III position) or cutting in a circle (position 0), when the saw blade makes only vertical movement
- flat and durable base
- tool-free adjustment of cutting angle
- maximum cutting depth: steel: 10 mm, plastic: 20 mm, wood: 130 mm
- packed in a suitcase
- strong rubber cable with a length of 3 meters
- the set includes blade, blade guard, wrench, guide
- the possibility of using the following blades: YT-3400-YT-3405, YT-3407-YT-3410, YT-3417, YT-3445