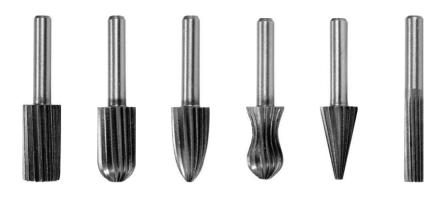

| YATO 🔼   | SHAPE               | Ø (mm) |
|----------|---------------------|--------|
| YT-61714 | cylindrical         | 13     |
| YT-61715 | rounded cylindrical | 13     |
| YT-61716 | conical             | 13     |
| YT-61717 | bulb                | 13     |
| YT-61718 | pointed             | 13     |
| YT-61719 | narrow cylindrical  | 6      |

YT-61714

YT-61715

YT-61716

YT-61717

YT-61718

YT-61719