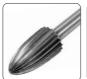

## Router bits for metal

HSS 4241

Router bits for handling steel and aluminum. Intended for treating profile edges, shaping hole geometry, milling, deburring, weld treatment.

- precision made of high quality quick-cutting HSS 4241 steel, ensuring excellent quality and rate of material cutting
- max. rotational speed: 30000 RPM
- · clamping grip diameter: 6 mm
- total length: 55 mm
- · working part length: 25 mm
- intended for use with straight grinders (electric and pneumatic)

| YATO 🔼   | SHAPE               | Ø (mm) |
|----------|---------------------|--------|
| YT-61714 | cylindrical         | 13     |
| YT-61715 | rounded cylindrical | 13     |
| YT-61716 | conical             | 13     |
| YT-61717 | bulb                | 13     |
| YT-61718 | pointed             | 13     |
| YT-61719 | narrow cylindrical  | 6      |