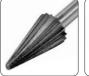

## Router bits for metal

HSS 4241

Router bits for handling steel and aluminum. Intended for treating profile edges, shaping hole geometry, milling, deburring, weld treatment.

- precision made of high quality quick-cutting HSS 4241 steel, ensuring excellent quality and rate of material cutting
- max. rotational speed: 30000 RPM
- · clamping grip diameter: 6 mm
- total length: 55 mm
- · working part length: 25 mm
- intended for use with straight grinders (electric and pneumatic)

| YATO 🔼   | SHAPE               | Ø (mm) |
|----------|---------------------|--------|
| YT-61714 | cylindrical         | 13     |
| YT-61715 | rounded cylindrical | 13     |
| YT-61716 | conical             | 13     |
| YT-61717 | bulb                | 13     |
| YT-61718 | pointed             | 13     |
| YT-61719 | narrow cylindrical  | 6      |