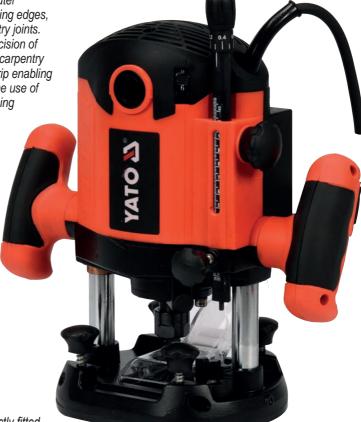

## Milling cutter

YT-82380

Strong and durable plunge router attachment designed for shaping edges, milling of grooves and carpentry joints. It is characterized by high precision of workmanship (required in the carpentry industry) and a comfortable grip enabling adjustment of rotations with the use of thumb – without the risk of losing control over the tool.

230-240V~ 50Hz

- cooper insulated winding
- parallel guide made of perfectly fitted elements facilitates guidance of the tool
- precise adjustment of the milling depth with the blockade of the set value ensures perfect processing
- smooth and safe adjustment of rotations without taking your hands off the operating tool
- protection of the motor and the operator when the cutter is jammed in the workpiece
- dust extraction connection
- max. 23500 rpm for fast and accurate operation
- max. cutter stroke: 55 mm
- tool holder: 8. 12 mm
- rubber cable with a length of 3 meters
- for use with cutters, e.g. YT-6801, YT-6803