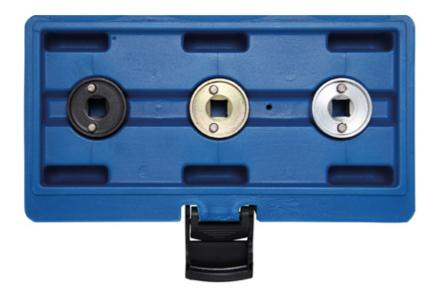

## Camshafts Central Valve Sockets for VAG 1.8 / 2.0 TFSI / TSI (Art. 9064)

- for disassembly / assembly of 4/3-way central valve of camshaft adjustment
- suitable for 1.8 & 2.0 L 4-cyl. injection & direct injection engines with timing chain, installed in the following models:
- Audi A3, A4, A5, Q5, TT
- Seat Altea, Leon, Toledo, Exeo
- Skoda Octavia II, Superb II, Yeti
- Volkswagen Eos, Golf, Jetta, Passat, Scirocco, Sharan, Tiguan
- includes the following 3 special sockets, 3/8" drive:
- special socket for camshaft control valve, to be used as OEM T10352
- special socket for camshaft control valve,
- to be used as OEM T10352-1 - special socket for camshaft control valve,
- to be used as OEM T10352-2