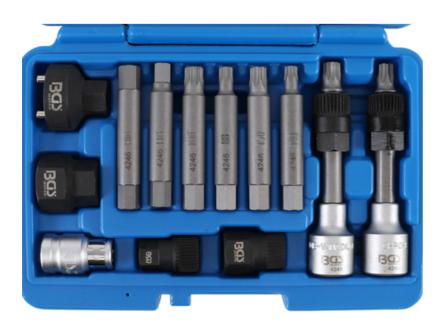

## 12-piece Alternator Bit Set, 1/2" (Art. 4246)

- specific bit set suitable for alternator work
- holds the pulley with included 33 tooth bits
- internal hexagon sockets (hex. drive): 8 and 10 mm
- internal spline bit (hex. drive): M 8 + M 10
- T-Star bits (hex. drive): T 40 and T 50
- 2 assembled and ready-to-go bits T 50 and M 10 with never to lose 33 tooth bit
- special tool for Bosch System Alternator (see upper left on photo)
- special tool for Renault System Alternators (see middle left on photo)
- incl. adaptor
- VW, Audi, Seat, BMW, Mercedes, Ford