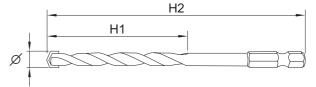

|       | Ø (mm) | <b>H1</b> (mm) | <b>H2</b> (mm) |
|-------|--------|----------------|----------------|
| 21680 | 3      | 26             | 75             |
| 21682 | 4      | 30             | 80             |
| 21684 | 5      | 35             | 85             |
| 21686 | 6      | 50             | 110            |
| 21688 | 7      | 60             | 110            |
| 21690 | 8      | 70             | 120            |
| 21691 | 10     | 70             | 120            |
| 21692 | 12     | 90             | 150            |