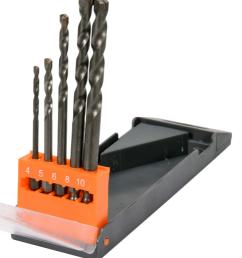

l with a hardness of 90-92 HRC
- tungsten carbide blades show higher hardness and abrasion resistance
- hexagonal holder HEX 1/4" enables to attach to cordless screwdrivers and impact wrenches























|       | Ø (mm) | <b>H1</b> (mm) | <b>H2</b> (mm) |
|-------|--------|----------------|----------------|
| 21680 | 3      | 26             | 75             |
| 21682 | 4      | 30             | 80             |
| 21684 | 5      | 35             | 85             |
| 21686 | 6      | 50             | 110            |
| 21688 | 7      | 60             | 110            |
| 21690 | 8      | 70             | 120            |
| 21691 | 10     | 70             | 120            |
| 21692 | 12     | 90             | 150            |



## Set of drills

## 21695

• 4, 5, 6, 8, 10 mm