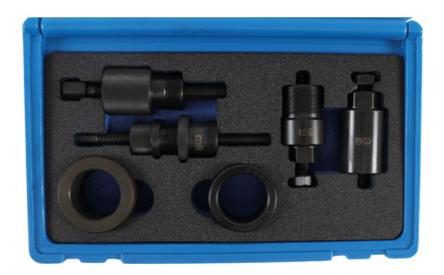

Injector Pump Sprocket Puller / Timing Chain Tensioner Kit for BMW & Opel (Art. 8750)

- puller for BMW injection pump sprocket
- is required for the disassembly of diesel injection pumps
- includes puller tools for the following applications:
  - for removing the sprocket from the pump shaft, suitable for 4-cyl. and 6 cyl. BMW engines M41, M51 and identical engines in Vauxhall Omega 2.5 TD (M51)
  - for removing the sprocket from the pump shaft and holding the pump wheel in the assembly position, suitable for BMW engines M47, M47TU, M57, M57TU
- for tensioning the timing chain, suitable for example, BMW engines M50, M60, M62
- to be used as OEM: