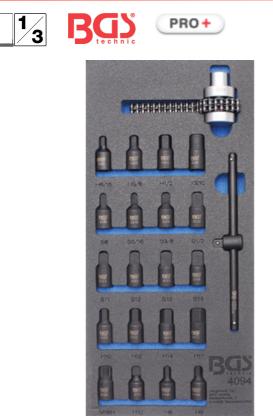

## 1/3 Tool Tray for Roller Cabinets: 21-piece Oil Drain Plug Sockets and Oil Filter Wrench (Art. 4094)

- includes following tools:

## - Professional Oil Filter Chain Wrench

- pro version with duplex chain
- chain width 13 mm
- for every day workshop use
- also for stuck oil filters
- easy handling
- suitable for all steel filter cartridges with diameter 60-115 mm

## - 21-piece Oil Drain Socket Set, 3/8"

- black finish
- 9 hexagon sockets:
- 8-9-10-12-14-17 mm, 5/16", 3/8", 1/2"
- 5 square sockets 8-12-13-14 mm, 1/2"
- 1 inner square socket 10 mm
- 1 triangle socket 10 mm
- 1 spline socket M16
- 1 sliding T-bar 200 mm