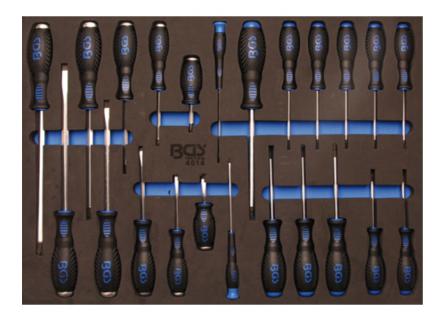

## 3/3 Tool Tray for Roller Cabinets: 23-piece Screwdriver Set (Art. 4014)

- tool tray made from high-resistance foam
- size: 570x410x30 mm (fits in BGS 4100 + 2001)
- cross slot-, plain slot- and T-STAR-screwdrivers
- cross and plain slotted screw drivers with additional square reception in handle
- cross slotted:
  - PH 0 x 100 mm, PH 1 x 75 mm, PH 2 x 38 mm PH 2 x 100 mm, PH 3 x 150 mm, PH 4 x 200 mm
- plain slotted:
  - 3,0 x 100 mm, 5,0 x 75 mm, 6,0 x 38 mm 6,0 x 100 mm, 8,0 x 150 mm, 10,0 x 200 mm
- T-Star:
  - T6, T7, T8, T9, T10 x 80 mm T15, T20, T25, T27, T30 x 100 mm, T40 x 150 mm