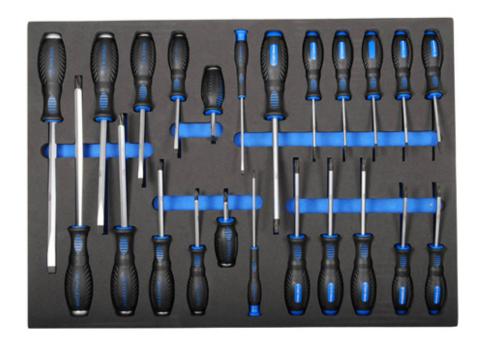

## Tool Tray for Roller Cabinets: Screwdriver Set, 23 pcs. (Art. 4014)

PRO+

- tool tray made from high-resistance foam
  size: 570x450x30 mm (fits in BGS 4100 + 2001)
  cross slot-, plain slot- and T-STAR-screwdrivers
  cross and plain slotted screw drivers with additional square reception in handle reception in handle
- cross slotted:
- PH 0 x 100 mm, PH 1 x 75 mm, PH 2 x 38 mm PH 2 x 100 mm, PH 3 x 150 mm, PH 4 x 200 mm
- plain slotted:
- 3,0 x 100 mm, 5,0 x 75 mm, 6,0 x 38 mm
- 6,0 x 100 mm, 8,0 x 150 mm, 10,0 x 200 mm
- T-Star:
- T6, T7, T8, T9, T10 x 80 mm T15, T20, T25, T27, T30 x 100 mm, T40 x 150 mm