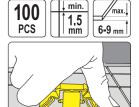

## Tile leveling clips

Innovative, single-element clip system allows to lay floor and wall tiles in an ideal, fast and easy manner.

- clips performed from high-end plastic
- designed for tile thickness of 6-9 mm, laid with min. 1.5 mm grouting
- stabilize tile position and prevent them from moving
- allow to achieve even surface without frequently repeated leveling
- shorten labor time and increase efficiency
- do not require use of additional tools
- easy effortless assembly at each level of skills
- recommended for both professionals and handypersons