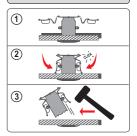

## Tile leveling clips

Innovative, single-element clip system allows to lay floor and wall tiles in an ideal, fast and easy manner.

- clips performed from high-end plastic
- designed for tile thickness of 6-9 mm, laid with min. 1.5 mm grouting
- stabilize tile position and prevent them from moving
- allow to achieve even surface without frequently repeated leveling
- shorten labor time and increase efficiency
- do not require use of additional tools
- easy effortless assembly at each level of skills
- recommended for both professionals and handypersons