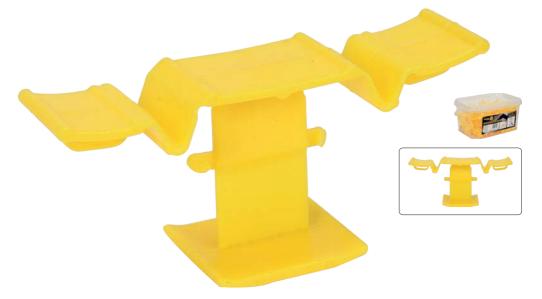

## Tile leveling clips

Innovative, single-element clip system allows to lay floor and wall tiles in an ideal, fast and easy manner.

- clips performed from high-end plastic
- designed for tile thickness of 6-9 mm, laid with min. 1.5 mm grouting
- stabilize tile position and prevent them from moving
- allow to achieve even surface without frequently repeated leveling
- shorten labor time and increase efficiency
- do not require use of additional tools
- easy effortless assembly at each level of skills
- recommended for both professionals and handypersons