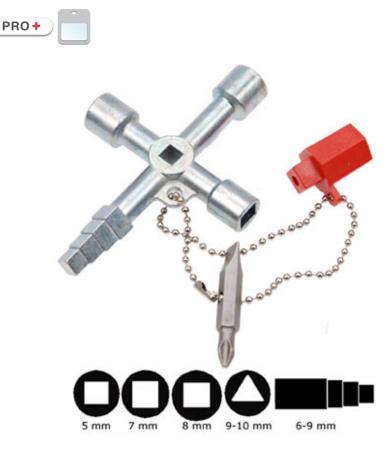

## All Purpose Key "Profi-Key" (Art. 9416)

- for opening and closing technical locks of a/c,
- ventilation, access panels, service doors also for opening service doors of street lights,
- also for opening service doors of street lights, garbage cans etc.
  including chain, bit, adaptor and 5 mm square for heatings
  must have tool for industry, handcraft, town councils, energy suppliers, public services, electricians, DIY, sanitary, building, janitors and many more
  90x62 mm, weight 80 g