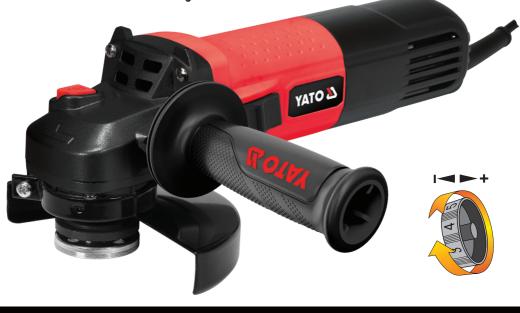

## **Angle grinder** YT-82101

Intended for grinding and cutting steel, particularly inox stainless steel. When processing this type of steel it is necessary to adjust the rotational speed, which enables grinding without damaging the galvanised surface.

- high power prevents disc locking and increases the tool's durability
- 6-step rotational speed adjustment using a knob
- perfectly fitting gearbox with hardness of 53–56 HRC
- copper winding protected against overheating
- durable and convenient side on/off switch
- rotor and gearbox cooling air circulation protects the device against penetration by dust, also when working at high RPM
- soft start function
- function of maintaining fixed disc speed when working at low RPM