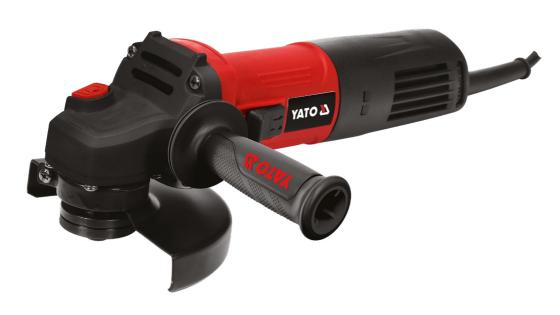

## **Convenient angle grinder** YT-82097

Features the narrowest "slim body" housing on the market, ensuring a secure grip and thus high convenience and safety of use. Intended for grinding and cutting metal and minerals.

- perfectly fitting gearbox with hardness of 53–56 HRC
- copper winding protected against overheating
- durable and convenient side on/off switch
- short gearbox housing facilitates working at places that are difficult to access and ensures excellent visibility while cutting
- rotor and gearbox cooling air circulation protects the device against penetration by dust
- thick rubber cable with length of 3 m