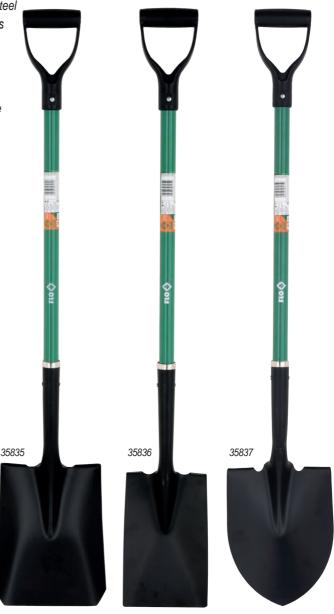

### Sand shovel

#### 35835

 dimensions of the working part: 22.5 x 29 cm

### Straight spade

#### 35836

 dimensions of the working part: 17.5 x 27 cm

## Sharp spade

### 35837

 dimensions of the working part: 22 x 29 cm

120

HARDENED

STEEL

FIBER-GLASS