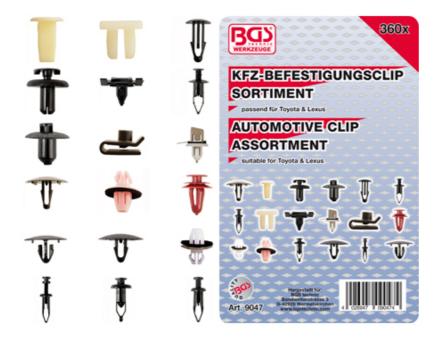

## 360-piece Automotive Clip Assortment for Toyota & Lexus (Art. 9047)

- includes following clips:
- 10x hood insulated clip,
- comparable to Toyota OE 9046709006 - 25x round nut clip, comparable to Nissan OE 128100231, Toyota OE 9018906001
- 40x 4-pt. nut clip, comparable to Toyota OE 75521611000, Nissan OE 96706P0105
- 10x U-nut clip, comparable to Toyota OE 9017905060
- 25x door sill clip, comparable to Toyota OE 9046711063
- 25x moulding clip, comparable to Toyota OE 7539533030
- 20x push-type clip, comparable to Toyota OE 9046707138
- 35x push-type clip, comparable to Toyota OE 9046707117
  - 30x connecting clip,
- comparable to Toyota OE 904679138
- 15x bumper clip, comparable to Toyota OE 9046709101
  - 15x bumper clip,
- comparable to Toyota OE 9046709093
- 10x side moulding rubber connector, comparable to Toyota OE 7504933010

Technical modifications reserved - we are not responsible for issues while printing

- 20x door panel clip, comparable to Toyota OE 7503933060
- 20x moulding clip, comparable to Toyota OE 677711250
- 15x push-type clip, comparable to Toyota OE 9046709143
- 20x hood insulated clip, comparable to Toyota OE 9046708124
- 10x bumper push-type clip, comparable to Toyota OE 9046709096
- 15x hood insulated clip, comparable to Toyota OE 9046709050