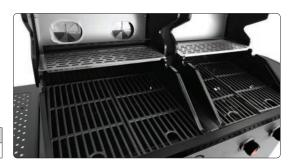

## 2 in 1 gas & charcoal grill

Free-standing combo grill for preparing food outdoors. It consists of two parts: charcoal and gas part, equipped with two 3 kW main burners and a 2.2 kW side burner.

- and wind protection
- cast iron grate
- stainless steel heating grid
- · steel bowl resistant to high temperature
- · stainless steel burners with a steel shield
- · mechanical system for raising and lowering the grill grates
- two air vents located in the charcoal grill cover and airflow control by means of a knob
- · double-walled covers and doors made of 430 stainless steel
- sturdy design made of powder-coated steel