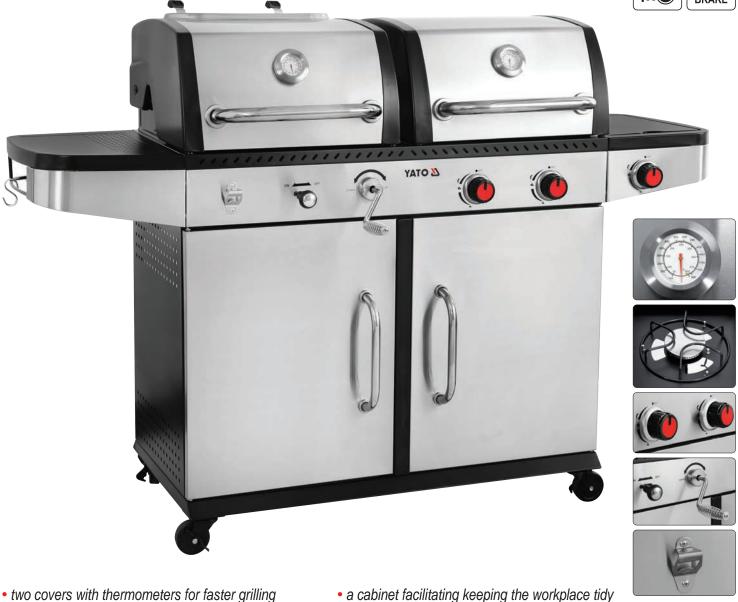

## 2 in 1 gas & charcoal grill

Free-standing combo grill for preparing food outdoors. It consists of two parts: charcoal and gas part, equipped with two 3 kW main burners and a 2.2 kW side burner.

- and wind protection
- cast iron grate
- stainless steel heating grid
- · steel bowl resistant to high temperature
- · stainless steel burners with a steel shield
- · mechanical system for raising and lowering the grill grates
- two air vents located in the charcoal grill cover and airflow control by means of a knob
- · double-walled covers and doors made of 430 stainless steel
- sturdy design made of powder-coated steel

- bottle opener and 6 hooks
- 4 swivel wheels with a brake
- the set does not include a hose with a reducer (it can be purchased from Vorel: 99670 and 99671)