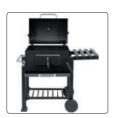

## **DELUXE** coal-fired grill

## 99588

A high-quality backyard grill for preparing meals on fresh air, with adjustable coal plate height and a thermometer.

- grilling surface area: 57 x 37 cm
- · sturdy steel design
- enamelled furnace bowl and grate
- · grate for heating meals
- 4 adjustable ventilation openings
- folding metal side shelf and metal bottom shelf for plates, grilling utensils etc.
- thermometer
- · ash pit
- hangers