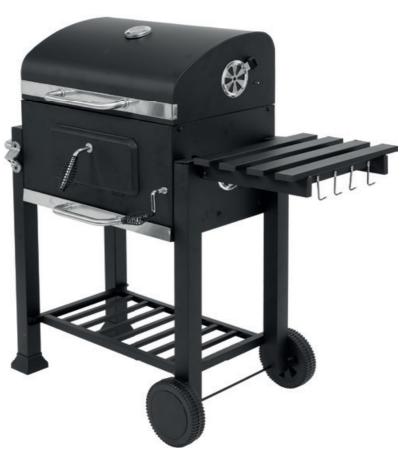

## **DELUXE** coal-fired grill

## 99588

A high-quality backyard grill for preparing meals on fresh air, with adjustable coal plate height and a thermometer.

- grilling surface area: 57 x 37 cm
- · sturdy steel design
- enamelled furnace bowl and grate
- · grate for heating meals
- 4 adjustable ventilation openings
- folding metal side shelf and metal bottom shelf for plates, grilling utensils etc.
- thermometer
- · ash pit
- hangers

Air circulation

Retractable ash pit

- beer bottle opener
- 3 metal handles
- plastic wheels facilitating transportation
- adjustable metal plate for coal
- furnace height: 85 cm
- dimensions: 113 x 50 x 107 cm