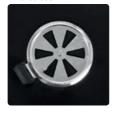

Air circulation

Retractable ash pit

- beer bottle opener
- 3 metal handles
- plastic wheels facilitating transportation
- adjustable metal plate for coal
- furnace height: 85 cm
- dimensions: 113 x 50 x 107 cm