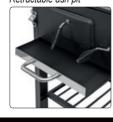

Air circulation

Retractable ash pit

- beer bottle opener
- 3 metal handles
- plastic wheels facilitating transportation
- adjustable metal plate for coal
- furnace height: 85 cm
- dimensions: 113 x 50 x 107 cm