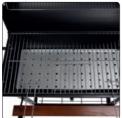

## 99586

A large backyard grill for preparing meals on fresh air, with a cover, an ash tray and a thermometer.

- grilling surface area: 71 x 34.5 cm
- · sturdy steel design
- · enamelled furnace bowl
- · enamelled grate with handy grips
- · cover featuring a grate for heating meals
- · 4 adjustable ventilation openings
- · thermometer
- ash pit