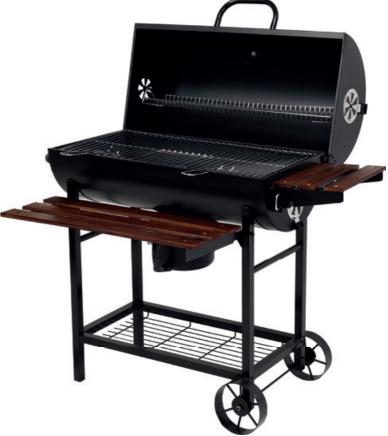

## Coal-fired grill

## 99586

A large backyard grill for preparing meals on fresh air, with a cover, an ash tray and a thermometer.

- grilling surface area: 71 x 34.5 cm
- · sturdy steel design
- · enamelled furnace bowl
- · enamelled grate with handy grips
- · cover featuring a grate for heating meals
- · 4 adjustable ventilation openings
- · thermometer
- ash pit

- 2 folding wooden shelves: front shelf and side shelf
- metal side shelf for plates, grilling utensils etc.
- 2 metal handles
- · metal wheels facilitating transport
- · metal plate for coal
- furnace height: 75 cm
- dimensions: 115.5 x 58 x 94 cm