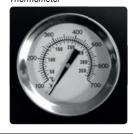

## Coal-fired grill

## 99586

A large backyard grill for preparing meals on fresh air, with a cover, an ash tray and a thermometer.

- grilling surface area: 71 x 34.5 cm
- · sturdy steel design
- · enamelled furnace bowl
- · enamelled grate with handy grips
- · cover featuring a grate for heating meals
- · 4 adjustable ventilation openings
- · thermometer
- ash pit

- 2 folding wooden shelves: front shelf and side shelf
- metal side shelf for plates, grilling utensils etc.
- 2 metal handles
- · metal wheels facilitating transport
- · metal plate for coal
- furnace height: 75 cm
- dimensions: 115.5 x 58 x 94 cm





Air circulation



Thermometer