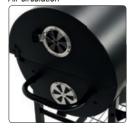

## Coal-fired grill

## 99586

A large backyard grill for preparing meals on fresh air, with a cover, an ash tray and a thermometer.

- grilling surface area: 71 x 34.5 cm
- · sturdy steel design
- · enamelled furnace bowl
- · enamelled grate with handy grips
- · cover featuring a grate for heating meals
- · 4 adjustable ventilation openings
- · thermometer
- ash pit

- 2 folding wooden shelves: front shelf and side shelf
- metal side shelf for plates, grilling utensils etc.
- 2 metal handles
- · metal wheels facilitating transport
- · metal plate for coal
- furnace height: 75 cm
- dimensions: 115.5 x 58 x 94 cm





Air circulation



Thermometer