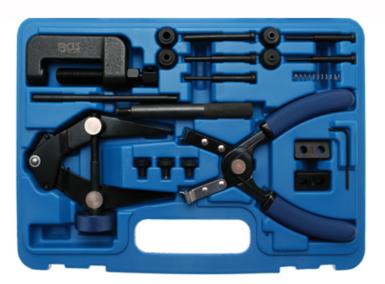

## 21-piece Motorcycle Chain Tool Set (Art. 8867)

PRO+

- is required when replacing motorcycle chains
- includes the following 3 chain service tools:
- chain lock clip pliers for removal and installation of chain lock clips
- chain holding tool, holds both ends of the chain together
- extensive chain link separating and riveting tool,
- for disassembly and assembly of drive and timing chains
- drift punch diameter: 2.2 2.9 3.8 4.8 mm