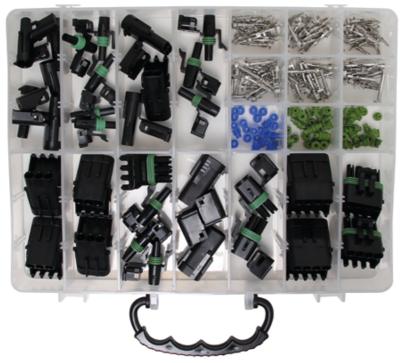

## 232-piece Waterproof Connector Assortment (Art. 9096)

- for repairing of existing cabling and for new wiring
- includes following Delphi® waterproof connector parts:
- 25x 1.4 mm wire seal for wire Ø 1.4 1.9 mm
- 30x 2.5 mm wire seal for wire Ø 2.5 3.4 mm
- 25x 2.8mm wire seal for wire Ø 2.9 3.8 mm
- 20x 0.50 0.85 mm<sup>2</sup> male terminal
- 20x 0.50 0.85 mm<sup>2</sup> female terminal
- 20x 1.25 2.0 mm<sup>2</sup> male terminal
- 20x 1.25 2.0 mm<sup>2</sup> female terminal
- 20x 3 mm<sup>2</sup> male terminal
- 20x 3 mm<sup>2</sup> female terminal
- 5x 1 pole housing for male terminals
- 5x 1 pole housing for female terminals
- 3x 2 pole housing for male terminals
- 3x 2 pole housing for female terminals
- 4x 3 pole housing (single-row type) for male terminals
- 4x 3 pole housing (single-row type) for female terminals
- 2x 4 pole housing (single-row type) for male terminals
- 2x 4 pole housing (single-row type) for female terminals
- 2x 4 pole housing (two-row type)

Technical modifications reserved - we are not responsible for issues while printing

for male terminals

- 2x 4 pole housing (two-row type) for female terminals
- only suitable for up to 24V