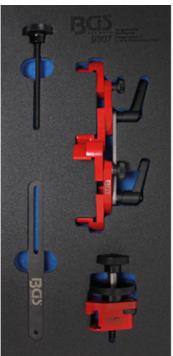

Universal Camshaft Sprocket Locking Tool Set (Art. 9307)

- for locking camshaft sprockets when renewing the tooth belt
- suitable for engines with 1, 2 or 4 camshafts (V-engines), also suitable for locking between camshaft sprocket and diesel injection pump sprockets on certain diesel engines
- universal application on e.g. vehicles of the following manufacturers: Audi, Alfa Romeo, Chrysler, Citroen, Ford, Honda, Hyundai, Isuzu, Land Rover, Lexus, Mazda, Mitsubishi, Peugeot, Renault, MG, Seat, Skoda, Subaru, Toyota, Opel, Volkswagen, Volvo
- includes following tools: twin camshaft locking tool with short and long conneting arm
- single camshaft locking tool with short and long locking screw