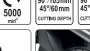

- stable base with precise vertical and horizontal cutting angle adjustment
- lateral extendable brackets facilitate cutting of longitudinal elements
- laser cut line indicator
- bearing feed of the cutting disc
- smoothly operating tilting blade guard (integrated with a switch)
- clamp integrated with the base ensures safe and quick immobilization of the processed material
- readable angle scale ensures precise cutting and stable settings
- option of using a chip bag or connecting a vacuum cleaner