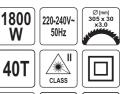

- compact dimensions and transport handle in the central part of the housing ensure proper balance and easy transport
- the set includes: chip bag, disc (305 x 30 x 40T)