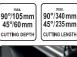

- stable base with precise vertical and horizontal cutting angle adjustment
- lateral extendable brackets facilitate cutting of longitudinal elements
- laser cut line indicator
- bearing feed of the cutting disc
- smoothly operating tilting blade guard (integrated with a switch)
- clamp integrated with the base ensures safe and quick immobilization of the processed material
- readable angle scale ensures precise cutting and stable settings
- option of using a chip bag or connecting a vacuum cleaner