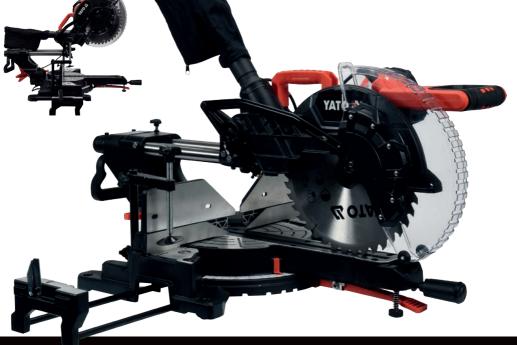

## Mitre saw YT-82175

Professional mitre saw with a feed and 305 mm disc for straight and angular cutting of large elements (columns, purlins, joists). Useful during construction works. It provides precise and fast processing of materials with large cross-sections.

- stable base with precise vertical and horizontal cutting angle adjustment
- lateral extendable brackets facilitate cutting of longitudinal elements
- laser cut line indicator
- bearing feed of the cutting disc
- smoothly operating tilting blade guard (integrated with a switch)
- clamp integrated with the base ensures safe and quick immobilization of the processed material
- readable angle scale ensures precise cutting and stable settings
- option of using a chip bag or connecting a vacuum cleaner

- compact dimensions and transport handle in the central part of the housing ensure proper balance and easy transport
- the set includes: chip bag, disc (305 x 30 x 40T)