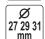

## Set of Percussion Attachments

YT-10563

6-piece set of long percussion attachments designed for removal of aluminium rims. Recommended for automotive service and tyre service workshops.

- · made of durable CrMo steel, resistant to strokes
- ultrathin and long walls make is possible to undo screws in tight rim sockets
- featuring protective sleeve made of soft plastic, which protects the rims from damages to lacquer coating
- provide for easy release of attachments and screws
- galvanized finishing in 3 colours facilitate distinction of sizes
- sizes: 17, 19 and 21 mm
- long reach thanks to the length of 150 mm
- 3 replaceable sleeves
- chuck: 1/2"
- packed in a handy case