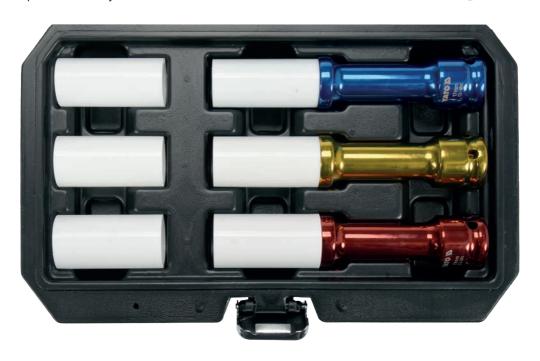

## Set of Percussion Attachments

YT-10563

6-piece set of long percussion attachments designed for removal of aluminium rims. Recommended for automotive service and tyre service workshops.

- · made of durable CrMo steel, resistant to strokes
- ultrathin and long walls make is possible to undo screws in tight rim sockets
- featuring protective sleeve made of soft plastic, which protects the rims from damages to lacquer coating
- provide for easy release of attachments and screws
- galvanized finishing in 3 colours facilitate distinction of sizes
- sizes: 17, 19 and 21 mm
- long reach thanks to the length of 150 mm
- 3 replaceable sleeves
- chuck: 1/2"
- packed in a handy case