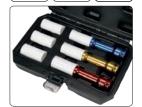

## Set of Percussion Attachments

YT-10563

6-piece set of long percussion attachments designed for removal of aluminium rims. Recommended for automotive service and tyre service workshops.

- · made of durable CrMo steel, resistant to strokes
- ultrathin and long walls make is possible to undo screws in tight rim sockets
- featuring protective sleeve made of soft plastic, which protects the rims from damages to lacquer coating
- provide for easy release of attachments and screws
- galvanized finishing in 3 colours facilitate distinction of sizes
- sizes: 17, 19 and 21 mm
- long reach thanks to the length of 150 mm
- 3 replaceable sleeves
- chuck: 1/2"
- packed in a handy case