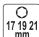

## Set of Percussion Attachments

YT-10563

6-piece set of long percussion attachments designed for removal of aluminium rims. Recommended for automotive service and tyre service workshops.

- · made of durable CrMo steel, resistant to strokes
- ultrathin and long walls make is possible to undo screws in tight rim sockets
- featuring protective sleeve made of soft plastic, which protects the rims from damages to lacquer coating
- provide for easy release of attachments and screws
- galvanized finishing in 3 colours facilitate distinction of sizes
- sizes: 17, 19 and 21 mm
- long reach thanks to the length of 150 mm
- 3 replaceable sleeves
- chuck: 1/2"
- packed in a handy case