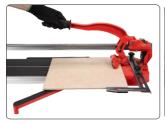

## YT-37022

Professional device with laser for precise ceramic tiles cutting and breaking. It is composed of stable base, steel guide and side supports. It is intended for artisans and demanding tinkerers.

- base made of pressure aluminium alloy with two foldable side supports useful during cutting large tiles
- stable steel guide
- · work surface covered with anti-slip micro-rubber that protects tiles from damage
- laser indicator facilitates precise determination of cutting line
- additional metal bevel square for the cutting angle of 0-45°
- cutting disc of 22 mm diameter installed on grooved pin
- max. cutting length: 800 mm
- max. cutting depth: 12 mm
- tile cutting diagonally: 597 mm
- breaking lever with comfortable rubber handle