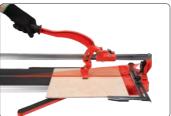

## YT-37022

Professional device with laser for precise ceramic tiles cutting and breaking. It is composed of stable base, steel guide and side supports. It is intended for artisans and demanding tinkerers.

- base made of pressure aluminium alloy with two foldable side supports useful during cutting large tiles
- stable steel guide
- · work surface covered with anti-slip micro-rubber that protects tiles from damage
- laser indicator facilitates precise determination of cutting line
- additional metal bevel square for the cutting angle of 0-45°
- cutting disc of 22 mm diameter installed on grooved pin
- max. cutting length: 800 mm
- max. cutting depth: 12 mm
- tile cutting diagonally: 597 mm
- breaking lever with comfortable rubber handle