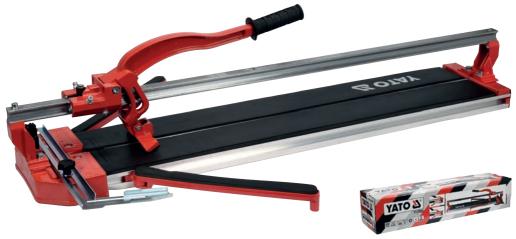

## Tile cutter

## YT-37022

Professional device with laser for precise ceramic tiles cutting and breaking. It is composed of stable base, steel guide and side supports. It is intended for artisans and demanding tinkerers.

- base made of pressure aluminium alloy with two foldable side supports useful during cutting large tiles
- stable steel guide
- · work surface covered with anti-slip micro-rubber that protects tiles from damage
- laser indicator facilitates precise determination of cutting line
- additional metal bevel square for the cutting angle of 0-45°
- cutting disc of 22 mm diameter installed on grooved pin
- max. cutting length: 800 mm
- max. cutting depth: 12 mm
- tile cutting diagonally: 597 mm
- breaking lever with comfortable rubber handle