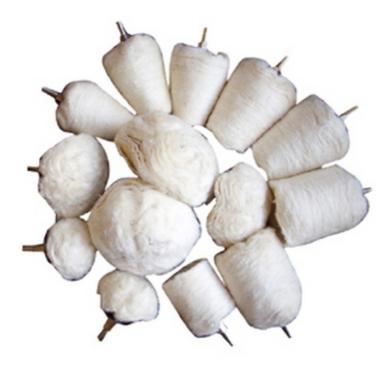

## 14-piece Polishing Heads Assortment, 1/4" shaft (Art. 3995)

- 6 mushroom shaped polishing heads, 2x 50 mm-75 mm-100 mm: ideal for polishing surfaces face down onto work
- 4 taper shape polishing heads 2x 53 mm and 2x63 mm: ideal for polishing the inside of cups, domes, bowls and goblets
- 4 drum shape polishing heads 2x45 mm and 2x63 mm: ideal for polishing awkward areas and inside goblets and bowls
- made of fine cotton
- ideal for polishing metal and non-metal workpieces