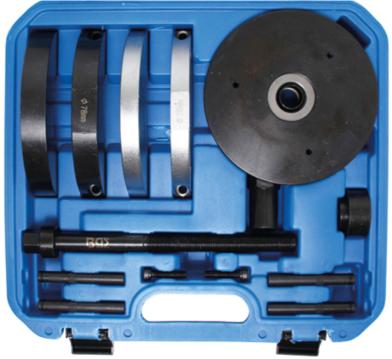

## Wheel Hub Bearing Unit Tool for Ford, Volvo, Mazda, 78 mm (Art. 8708)

- facilitates assembly and disassembly of front wheel hub-bearing unit
- suitable for following models:
  Ford Focus 2 as of 2004, C-Max as of 2003
  Volvo C30 as of 2006, C70 Cabriolet as of 2006, S40 as of 2004, V50 as of 2004,
  Mazda 3 (BK) 1.4 / 1.6 /1,6 Turbo as of 2003
- contents:
  - 1 pressure plate
  - 4 pressure bolts
  - 2 screws
  - 1 pair of disassembly shells
  - 1 disassembly pressure piece
  - 1 pair of mounting shells
  - 1 mounting pressure piece
  - 1 high-strength, ball bearing spindle