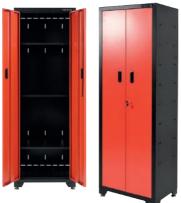

# Workshop furniture

It enables the creation of a comfortable workplace – your own set of workshop furniture.

- solid metal construction of cabinets and panels
- lockers
- · adjustment of feet height



# 

# High workshop cabinet

#### YT-08931

- 3 shelves
- 660 x 457 x 2000 mm







# Suspended service cabinet

#### YT-08935

- gas cylinders
- 660 x 305 x 410 mm





## Service cabinet with 4 drawers

#### YT-08933

- ball bearings
- 660 x 457 x 863 mm









# Wooden worktops

#### YT-08938

- 1320 x 457 x 22 mm (standard)
- for 2 modules

#### YT-08939

- 1980 x 457 x 22 mm (long)
- for 3 modules



# Strengthening of the long worktop

#### YT-08940

660 x 457 x 54 mm

#### Frames for perforated panels YT-08942

YT-08941

• for 3 panels

(long)

• for 2 panels (standard)



#### 2-door service cabinet

#### YT-08934

- shelf
- 660 x 457 x 863 mm











5 hooks

Perforated

panel

for tools

YT-08936

- 660 x 700 x 20 mm
- perforation size: 10 x 10 mm

### Hooks for perforated panel YT-08937







### Shelf for high or 2-door cabinet YT-08932

656 x 426 x 22