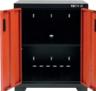

## Service cabinet with 4 drawers

#### YT-08933

- ball bearings
- 660 x 457 x 863 mm