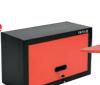

## Service cabinet with 4 drawers

#### YT-08933

- ball bearings
- 660 x 457 x 863 mm