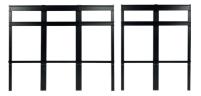

#### Frames for perforated panels YT-08942

YT-08941

• for 3 panels

(long)

• for 2 panels (standard)