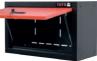

# Suspended service cabinet

#### YT-08935

- gas cylinders
- 660 x 305 x 410 mm