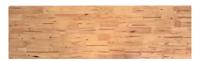

# Wooden worktops

#### YT-08938

- 1320 x 457 x 22 mm (standard)
- for 2 modules

#### YT-08939

- 1980 x 457 x 22 mm (long)
- for 3 modules