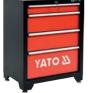

## Service cabinet with 4 drawers

#### YT-08933

- ball bearings
- 660 x 457 x 863 mm