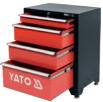

#### 2-door service cabinet

#### YT-08934

- shelf
- 660 x 457 x 863 mm

5 hooks

Perforated

panel

for tools

YT-08936

- 660 x 700 x 20 mm
- perforation size: 10 x 10 mm