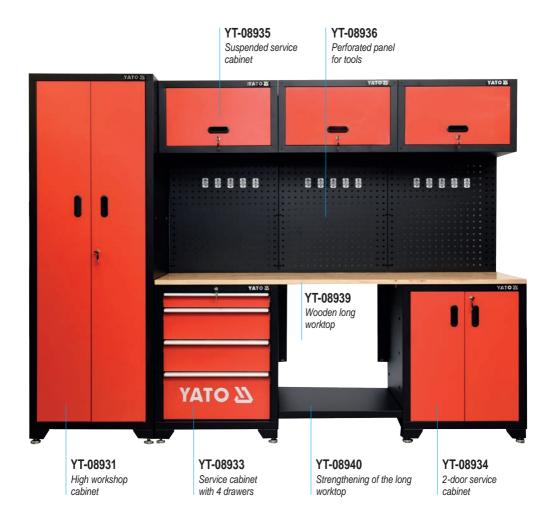

# Workshop furniture

It enables the creation of a comfortable workplace – your own set of workshop furniture.

- solid metal construction of cabinets and panels
- lockers
- · adjustment of feet height

# High workshop cabinet

#### YT-08931

- 3 shelves
- 660 x 457 x 2000 mm

# Suspended service cabinet

#### YT-08935

- gas cylinders
- 660 x 305 x 410 mm

## Service cabinet with 4 drawers

#### YT-08933

- ball bearings
- 660 x 457 x 863 mm

# Wooden worktops

#### YT-08938

- 1320 x 457 x 22 mm (standard)
- for 2 modules

#### YT-08939

- 1980 x 457 x 22 mm (long)
- for 3 modules

# Strengthening of the long worktop

#### YT-08940

660 x 457 x 54 mm

#### 2-door service cabinet

#### YT-08934

- shelf
- 660 x 457 x 863 mm

5 hooks

Perforated

panel

for tools

YT-08936

- 660 x 700 x 20 mm
- perforation size: 10 x 10 mm