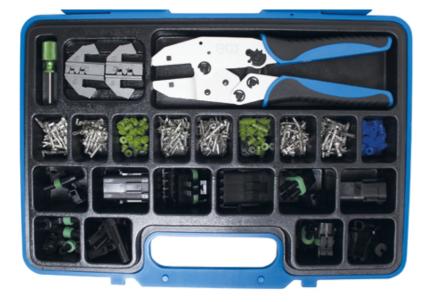

## 220-piece Crimping Pliers Set with waterproof Delphi® Connector Parts (Art. 9097)

- for repairing of existing cabling and for new wiring
- includes following tools:
- quick change ratchet crimper (aluminum made)
- jaw pair (H6) for wire sizes:
- DIN 1.0-2.0 / 3.0 mm<sup>2</sup> (AWG 16-14 / 12)
- jaw pair (H7) for wire sizes:
- DIN 0.35 / 0.5-0.8 mm<sup>2</sup> (AWG 22 / 20-18)
- release tool for terminals
- includes following Delphi® waterproof connector parts:
- 25x 1.4 mm wire seal for wire Ø 1.4 1.9 mm
- 30x 2.5 mm wire seal for wire Ø 2.5 3.4 mm
- 25x 2.8mm wire seal for wire Ø 2.9 3.8 mm
- 20x 0.50 0.85 mm<sup>2</sup> male terminal
- 20x 0.50 0.85 mm<sup>2</sup> female terminal
- 20x 1.25 2.0 mm<sup>2</sup> male terminal
- 20x 1.25 2.0 mm<sup>2</sup> female terminal
- 20x 3 mm<sup>2</sup> male terminal
- 20x 3 mm<sup>2</sup> female terminal
- 3x 1 pole housing for male terminals
- 3x 1 pole housing for female terminals
- 2x 2 pole housing for male terminals
- 2x 2 pole housing for female terminals
- 1x 3 pole housing (single-row type) for male terminals
- 1x 3 pole housing (single-row type) for female terminals

Technical modifications reserved - we are not responsible for issues while printing

- 1x 4 pole housing (single-row type)

for male terminals

- 1x 4 pole housing (single-row type) for female terminals
- 1x 4 pole housing (two-row type) for male terminals
- 1x 4 pole housing (two-row type) for female terminals