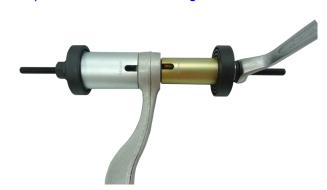

## **Instruction:**

Step 1: Choose an available spindle, a step disc, and a sleeve for each A & B.

Step 2: Install needed contents and choose a 27mm wrench to make removing or installing work.

NOTE: The special U-shape hole on each sleeve helps users to see the working.