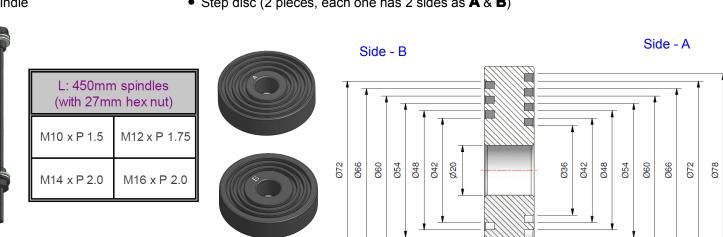

## **Contents:**

Spindle

• Step disc (2 pieces, each one has 2 sides as **A** & **B**)

• Sleeve A (11 pieces) - Gold

• Sleeve **B** ( 9 pieces )-Silver

| D48 x d38 |
|-----------|
| D50 x d40 |
| D52 x d42 |
| D60 x d50 |
| D62 x d52 |
| D64 x d54 |
| D72 x d62 |
| D74 x d64 |
| D76 x d66 |
|           |

## **Instruction:**

Step 1: Choose an available spindle, a step disc, and a sleeve for each A & B.

Step 2: Install needed contents and choose a 27mm wrench to make removing or installing work.

NOTE: The special U-shape hole on each sleeve helps users to see the working.