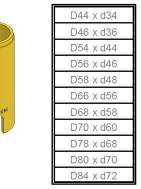

## **Contents:**

Spindle

• Step disc (2 pieces, each one has 2 sides as **A** & **B**)

• Sleeve A (11 pieces) - Gold

• Sleeve **B** ( 9 pieces )-Silver

| D48 x d38 |
|-----------|
| D50 x d40 |
| D52 x d42 |
| D60 x d50 |
| D62 x d52 |
| D64 x d54 |
| D72 x d62 |
| D74 x d64 |
| D76 x d66 |
|           |