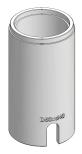

## **Instruction:**

Step 1: Choose an available spindle, a step disc, and a sleeve for each A & B.

Step 2: Install needed contents and choose a 27mm wrench to make removing or installing work.

NOTE: The special U-shape hole on each sleeve helps users to see the working.