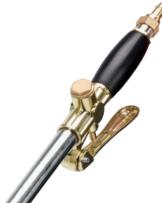

capacity: 4 l

high efficiency: 50 m2/h

• compressor capacity: 400 l/min

4 discharge nozzles

· adjustment of spraying force in the handle grip

pressure: 0.4-0.6 MPa

• light, aluminum construction with a weight of 2 kg facilitates operation, especially in hard to reach places

· comfortable, profiled handle

• quick and easy cleaning

• the set includes a connector for connecting the device to the pneumatic system