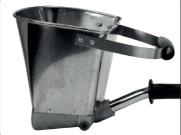

## Pneumatic plastering machine for walls

09900

Pneumatic plastering machine designed for rapid spraying of various types of mortars on walls: gypsum, lime, lime-cement, traditional and renovation plasters with aggregate diameters up to 6 mm. It ensures accurate coverage of the surface.

capacity: 4 l

high efficiency: 50 m2/h

• compressor capacity: 400 l/min

4 discharge nozzles

· adjustment of spraying force in the handle grip

pressure: 0.4-0.6 MPa

• light, aluminum construction with a weight of 2 kg facilitates operation, especially in hard to reach places