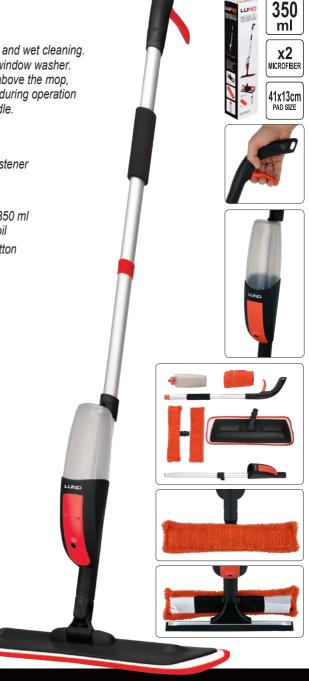

# 2 in 1 mop

### 67162

Spray mop with a microfibre cover for dry and wet cleaning. A special cover allows you to use it as a window washer. Thanks to a capacious container placed above the mop, it allows the dispensing of washing liquid during operation – just press the button located in the handle.

- · easy "click" mounting
- total length: 118 cm
- · reusable microfibre cover with Velcro fastener
- movable head (right/left, top/bottom) provides a large range of movement
- practical liquid bottle with a capacity of 350 ml with the possibility of adding fragrance oil
- · wide mist sprayed with the push of a button
- soft sponge for the palm of your hand
- included: tube with bottle holder, tube with handle and sponge, working base, washer,
  2 mop microfibre covers,
  2 washer microfibre covers, liquid bottle