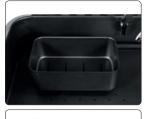

• performance: 10 l/min

 removable cuvette inside the tub, in which you can clean small elements

• the sieve in the basis of the tub

 flexible hose with a length of 60 cm (it dispenses the cleaning agent)