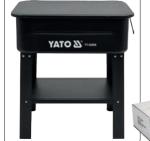

## Workshop washer

YT-55808

Stationary electric washer unreplaceable in car and vulcanization workshops. It operates in a closed circuit and enables easy cleaning of tools and components from oil, grease and fillings.

cover with the support

 lower shelf with dimensions 68 x 43 cm for storing cleaning agents, accessories or items to be cleaned

4 stable legs

the height of the washer: 88 cm

it is entirely made of metal