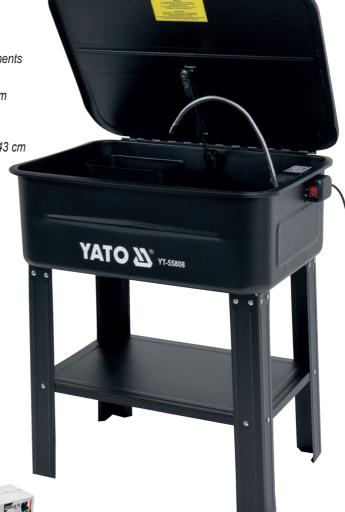

## Workshop washer

YT-55808

Stationary electric washer unreplaceable in car and vulcanization workshops. It operates in a closed circuit and enables easy cleaning of tools and components from oil, grease and fillings.

80L

10 FOR SOLVENT WATER BASED

230V~

50Hz

720x480 x260

880

• capacity: 80 l

 designed for water-based cleaning agents

• performance: 10 l/min

 removable cuvette inside the tub, in which you can clean small elements

• the sieve in the basis of the tub

 flexible hose with a length of 60 cm (it dispenses the cleaning agent)

cover with the support

 lower shelf with dimensions 68 x 43 cm for storing cleaning agents, accessories or items to be cleaned

4 stable legs

the height of the washer: 88 cm

it is entirely made of metal