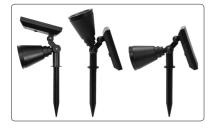

## Solar LED lamp with a spike YT-81880

Intended for illumination of outdoor locations: paths, terraces and gardens, as well as plants and decorations. The position of the lamp and the solar panel can be adjusted freely.

- 4 efficient LEDs with low power consumption
- IP44 tightness class ensures good protection in outdoor conditions
- light flux with power of 180 lumen
- colour: 6000 K
- high capacity Li-Ion battery ensures long illumination time
- automatic activation and deactivation of lamp thanks to a dusk sensor
- lamp position adjustment by means of a dial with a lock
- illumination angle: 120°
- 2 different intensity illumination modes
- remains efficient for about 500 charging cycles
- can be installed on a spike or directly on a wall