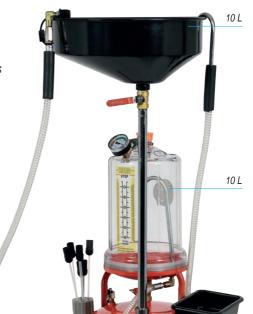

## Pneumatic oil drain and evacuator

YT-07190

The professional oil drain and evacuator with a control tank enables to quickly empty oil from car engines and transmissions. It is used for draining oil and operating fluids from cars, motorcycles and agricultural machinery.

901

0.18 MPa 0.7-0.8 MPa

70 I tank

• 10 I control tank

• wide funnel with a capacity of 10 liters

• thorough draining of residual oil from pipes and tubes

• working pressure: 8 bar

• suction pressure: 0.7-0.8 MPa

emptying pressure: 0.18 MPa

air consumption: 90 l/min

 equipped with 4 wheels, including 2 swivel wheels, facilitating the movement of the device

• height: 150 cm

 a holder for storing suction probes helps to keep order and cleanliness in the workplace

 the set includes 6 suction probes – 4 flexible and 2 metal – suitable for most car models

YATO W

70 I