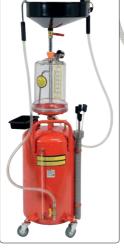

## Pneumatic oil drain and evacuator

YT-07190

The professional oil drain and evacuator with a control tank enables to quickly empty oil from car engines and transmissions. It is used for draining oil and operating fluids from cars, motorcycles and agricultural machinery.

901

0.18 MPa 0.7-0.8 MPa

70 I tank

• 10 I control tank

• wide funnel with a capacity of 10 liters

• thorough draining of residual oil from pipes and tubes

• working pressure: 8 bar

• suction pressure: 0.7-0.8 MPa

emptying pressure: 0.18 MPa

air consumption: 90 l/min

 equipped with 4 wheels, including 2 swivel wheels, facilitating the movement of the device

• height: 150 cm

 a holder for storing suction probes helps to keep order and cleanliness in the workplace

 the set includes 6 suction probes – 4 flexible and 2 metal – suitable for most car models

YATO W

70 I