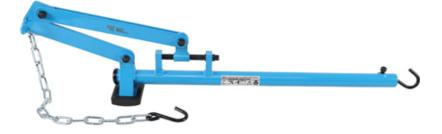

## Wishbone lifting tool with chain (Art. 9414)

- enables a convenient lowering
- of the wishbone
- holds the cross link in the retracted position
- required for example when replacing the wheel bearing, repair on the strut or the drive shaft
- no risk of injury due to sliding mounting lever
- prevents damage to the ball joints and drive shaft sleeves
- easy and fast assembly by a mechanic possible
- low overall height
- universal use due to adjustable chain
- Support surface with anti-slip support
- maximum traction: 500 kg
- Total length incl. hooks: 1030 mm
- Clamp height: 65 mm to 265 mm
- Chain length including hook: approx. 660 mm