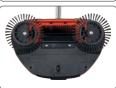

## Rotary brush 67163

Practical rotary brush for cleaning panels, tiles and other hard surfaces. A perfect alternative to the classic brush and dustpan or vacuum cleaner. The rotating movement of the brushes ensures that all impurities go directly to the dust container.

- total length: 104 cm
- dimensions of the working base: 31,5 x 20 cm
- · housing made of ABS plastic resistant to mechanical damage
- movable head (up/down) provides a large range of motion
- brush guide wheel
- quiet work
- included: 3-piece tube, handle, working base with 2 side brushes and 1 main brush and integrated dust container