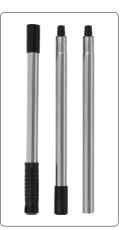

- total length: 104 cm
- dimensions of the working base: 31,5 x 20 cm
- · housing made of ABS plastic resistant to mechanical damage
- movable head (up/down) provides a large range of motion
- brush guide wheel
- quiet work
- included: 3-piece tube, handle, working base with 2 side brushes and 1 main brush and integrated dust container