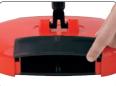

- total length: 104 cm
- dimensions of the working base: 31,5 x 20 cm
- · housing made of ABS plastic resistant to mechanical damage
- movable head (up/down) provides a large range of motion
- brush guide wheel
- quiet work
- included: 3-piece tube, handle, working base with 2 side brushes and 1 main brush and integrated dust container