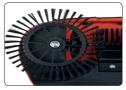

## Rotary brush 67163

Practical rotary brush for cleaning panels, tiles and other hard surfaces. A perfect alternative to the classic brush and dustpan or vacuum cleaner. The rotating movement of the brushes ensures that all impurities go directly to the dust container.

- total length: 104 cm
- dimensions of the working base: 31,5 x 20 cm
- · housing made of ABS plastic resistant to mechanical damage
- movable head (up/down) provides a large range of motion
- brush guide wheel
- quiet work
- included: 3-piece tube, handle, working base with 2 side brushes and 1 main brush and integrated dust container