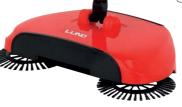

## Rotary brush 67163

Practical rotary brush for cleaning panels, tiles and other hard surfaces. A perfect alternative to the classic brush and dustpan or vacuum cleaner. The rotating movement of the brushes ensures that all impurities go directly to the dust container.

- total length: 104 cm
- dimensions of the working base: 31,5 x 20 cm
- · housing made of ABS plastic resistant to mechanical damage
- movable head (up/down) provides a large range of motion
- brush guide wheel
- quiet work
- included: 3-piece tube, handle, working base with 2 side brushes and 1 main brush and integrated dust container