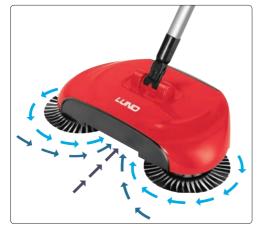

## Rotary brush 67163

Practical rotary brush for cleaning panels, tiles and other hard surfaces. A perfect alternative to the classic brush and dustpan or vacuum cleaner. The rotating movement of the brushes ensures that all impurities go directly to the dust container.

- total length: 104 cm
- dimensions of the working base: 31,5 x 20 cm
- · housing made of ABS plastic resistant to mechanical damage
- movable head (up/down) provides a large range of motion
- brush guide wheel
- quiet work
- included: 3-piece tube, handle, working base with 2 side brushes and 1 main brush and integrated dust container